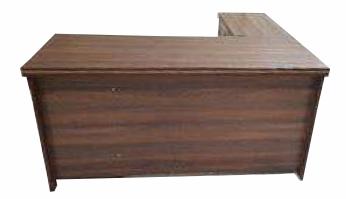

## **MODULAR FURNITURE**

• Storage space in prelam borad board

 Pedestal in prelam board 410MMx435MMx640MM

• 4'x2' table with fixed three drawers prelam boar  Cabin Table 5'x2.5' & Side Table of 2.5' with 16" Depth