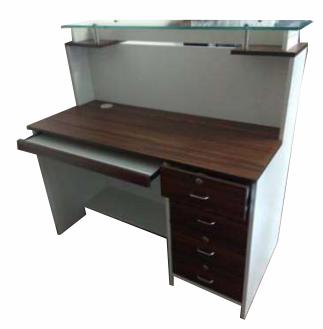

## **MODULAR FURNITURE**

• Storage space in prelam borad board

 Pedestal in prelam board 410MMx435MMx640MM

• 4'x2' table with fixed three drawers prelam boar  Cabin Table 5'x2.5' & Side Table of 2.5' with 16" Depth