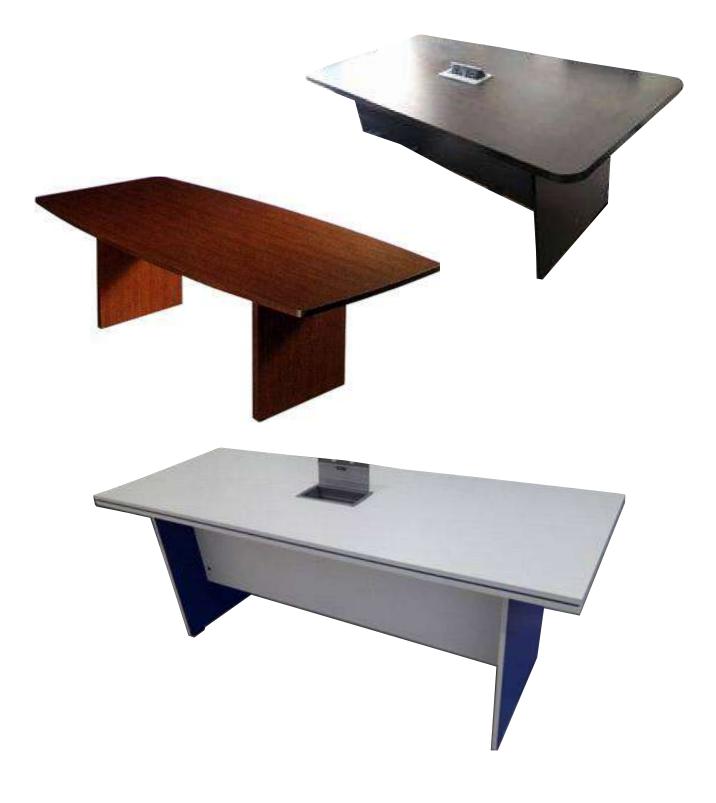

### **MODULAR FURNITURE**

 Conference table in 6'x3' with pop-up box in prelam box