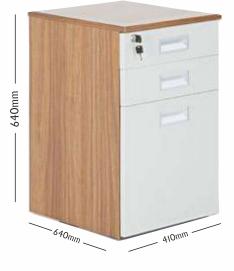

## **MODULAR FURNITURE**

• Storage space in prelam borad board

 Pedestal in prelam board 410MMx435MMx640MM

• 4'x2' table with fixed three drawers prelam boar  Cabin Table 5'x2.5' & Side Table of 2.5' with 16" Depth