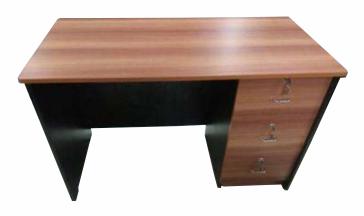

## **MODULAR FURNITURE**

• Storage space in prelam borad board

 Pedestal in prelam board 410MMx435MMx640MM

• 4'x2' table with fixed three drawers prelam boar  Cabin Table 5'x2.5' & Side Table of 2.5' with 16" Depth