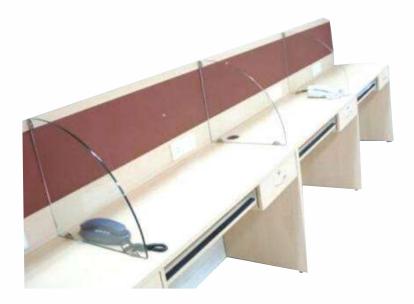

## **MODULAR FURNITURE**

• 36"x21"x48" Linear Work Station

410MMx435MMx640MM

• Counter Table 5'x2' with 48" Height prelam board